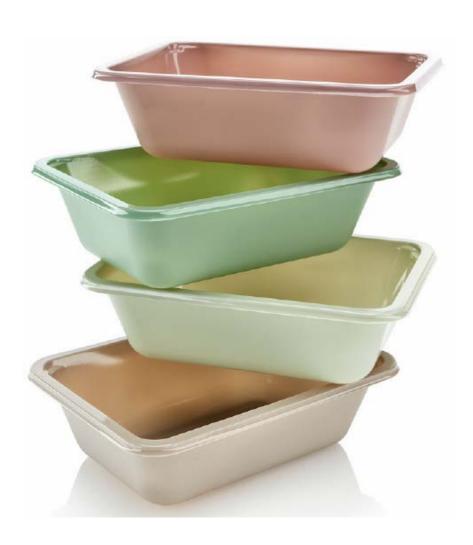

## EVOLVE CIRCULARITY

Evolve food packaging consists of up to 100% recycled content coming from recycled bottles and trays and is efficiently recycled into new food grade products.

The Evolve trays come in naturally fluctuating colours only, reflecting the specific blend of recycled bottles and trays they consist of without any extra colour added. This gives a unique look to the range, and it guarantees reliable detectability.

Evolve trays provide consumers with long-awaited visual guidance to easily choose food packaging that is made from recycled content. The unique look also reminds consumers to treat the tray as a valuable resource that should be collected after use for recycling.